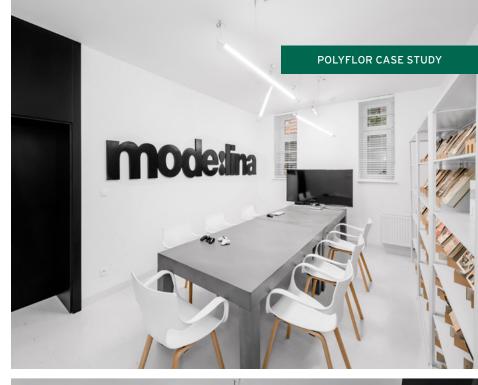

## PRODUCTS USED: Standard XL

Black and white designs from Polyflor's Standard XL homogeneous sheet vinyl flooring range were used to create a modern and dramatic look for the new office of Mode:lina architectural practice.

As Mode:lina's team grew, they required a larger office space, so they chose a fully renovated townhouse situated in a trendy and fast developing Poznań neighbourhood of Jeżyce.

Standard XL flooring in Dove White and Black Panther were used side by side throughout the office space to create a simple yet dynamic effect with a monochrome palette. The flooring covers the two office spaces, the hallway, kitchen, toilet and meeting room area.