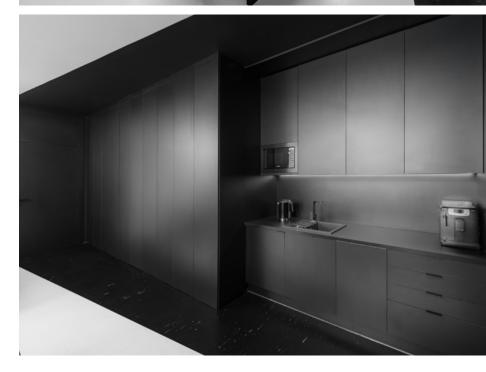

## PRODUCTS USED: Standard XL

Black and white designs from Polyflor's Standard XL homogeneous sheet vinyl flooring range were used to create a modern and dramatic look for the new office of Mode:lina architectural practice.

As Mode:lina's team grew, they required a larger office space, so they chose a fully renovated townhouse situated in a trendy and fast developing Poznań neighbourhood of Jeżyce.

Standard XL flooring in Dove White and Black Panther were used side by side throughout the office space to create a simple yet dynamic effect with a monochrome palette. The flooring covers the two office spaces, the hallway, kitchen, toilet and meeting room area.