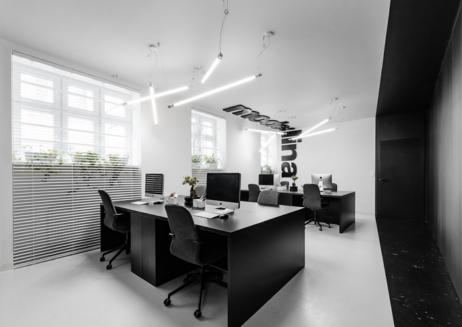

## PRODUCTS USED: Standard XL

Black and white designs from Polyflor's Standard XL homogeneous sheet vinyl flooring range were used to create a modern and dramatic look for the new office of Mode:lina architectural practice.

As Mode:lina's team grew, they required a larger office space, so they chose a fully renovated townhouse situated in a trendy and fast developing Poznań neighbourhood of Jeżyce.

Standard XL flooring in Dove White and Black Panther were used side by side throughout the office space to create a simple yet dynamic effect with a monochrome palette. The flooring covers the two office spaces, the hallway, kitchen, toilet and meeting room area.